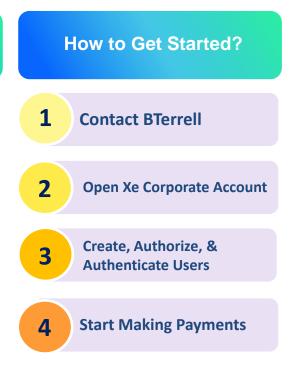

ecure payment processing
- Automatically reconcile foreign currency transactions directly within Sage Intacct
- Leverage Xe's 25 years of foreign currency excellence
- Receive direct, expert customer support from the BTerrell and Xe USA team

# How will BTerrell SmartFX Benefit Your Business?

- Streamlines and simplifies the complete end-to-end international payment process
- Ensures on-time, secure, and complete payments
- Reduces your foreign currency exchange costs
- Improves the speed and accuracy of high-volume, timesensitive payments
- Automates, verifies, and validates exchange rates at the point of payment
- Reduces unnecessary manual processes by cloud-to-cloud integration with the Xe payment engine
- Frees resources to focus on vendor performance management or customer service





# FACT SHEET

前面面主动的



# **BTerrell Provides Sage Intacct's Most Trusted Payment Platforms**

BTerrell SmartFX relies on the BTerrell Smart Payment Processing Platform

- BTerrell has 30+ of experience in providing accounting solutions for businesses
- BTerrell has 8 years of Sage Intacct development success
- Developed using Sage Intacct Platform Services
- Compatible with BTerrell SmartEFT
- Compatible with BTerrell Smart Billable Expenses
- Compatible with BTerrell SmartRPA

# About Xe

### Trusted

 The world's most trusted currency authority, Xe offers expert solutions to over 13,000 businesses in 100 industry sectors each year.

### Knowledgeable

• Xe has been in the currency business for 25 years, closely monitors the currency markets to provide excellent solutions, and offers